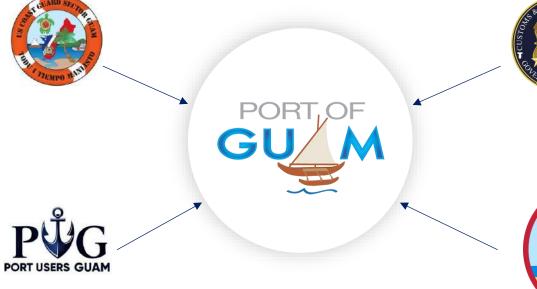

## Port Industry

#### U.S. Coast Guard Sector Guam

Responsible for law enforcement, vessel inspections and liaising with Industry partners.

#### **Customs & Quarantine Agency**

The mission of the Agency is to secure ports of entry, improve trade facilitation and protect the people of Guam.

#### **Port Users Guam**

Comprised of distinguished commercial entities utilizing Port of Guam facilities.

#### **Various Local Agencies**

Department of Agriculture, Department of Public Works, Environmental Protection Agency, etc.