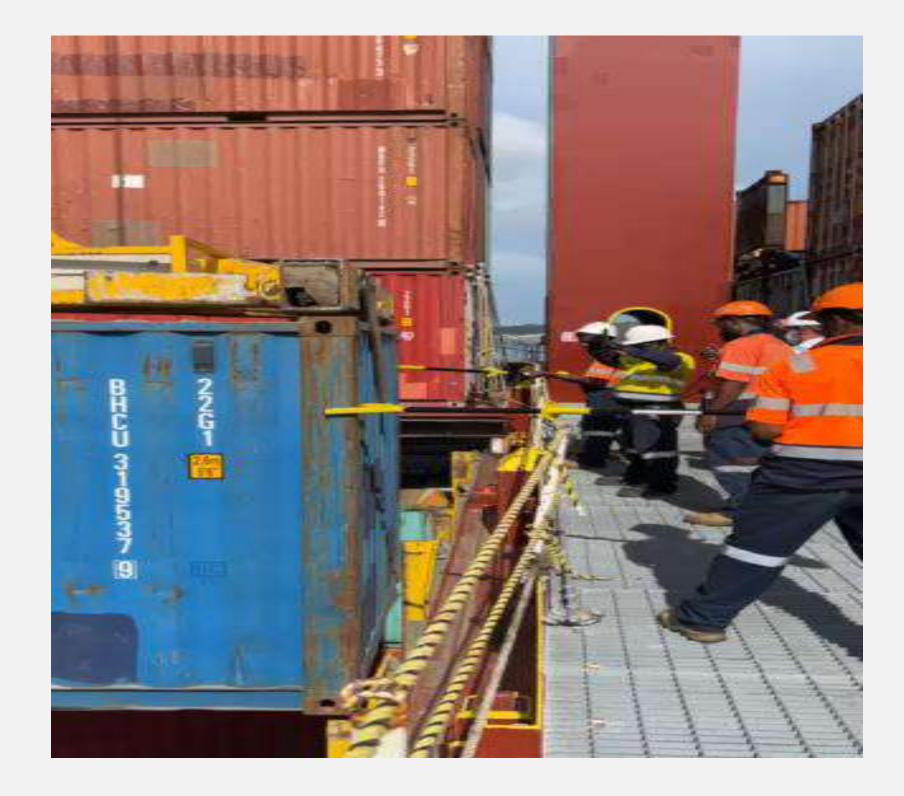

land suspended loads & work drill pipe on the platform.

Operators now have a way to mitigate risk by equipping & training workers to not place themselves in danger working in an unsafe proximity to, or under hazardous suspended loads.

#### Applications

Drilling platforms : offshire and onshore, loading and unloading OTR trucks "Hands Free" Guilding, Spotting and landing suspended loads Maneuvering drill pipe and all types of tubular on pipe racks or on the platform snagging taglines and sling legs.

#### Ratings

Load testing : Static Pull - 400lbs./Compression = 600 lbs.
Our tools are not lifting / Load Bearing tools, SWL cert not required

- Manufactured and Tested
- Country of Origin : Netherlands

Sizes : 52", 72", 90"

# Use of Safety Poles for Safer Cargo Handling

### Before





### After

# **Addressing Working-At-Heights**











Working on top of container without fall protection

#### Wearing and anchoring of body harness to independent lifeline

## **Addressing Working-At-Heights**



# Thank You Work safely, Get home to your family safely