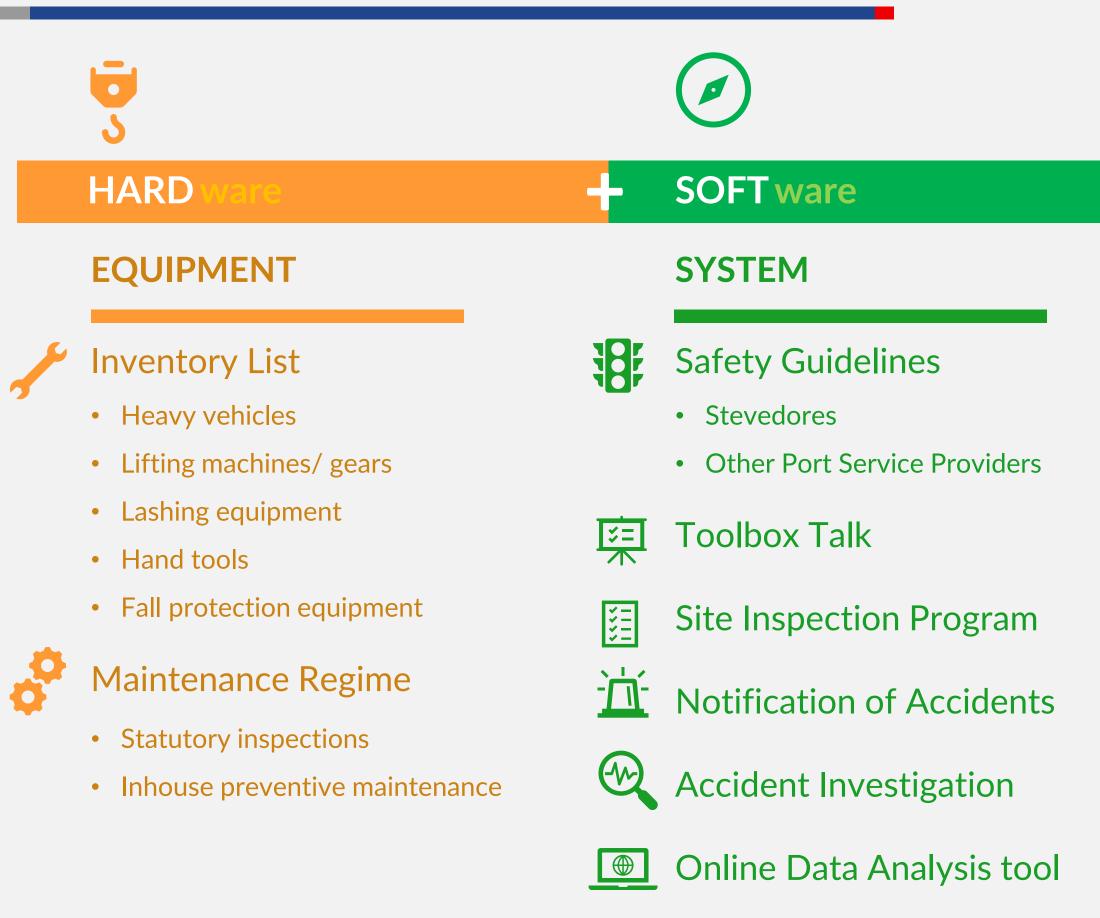

### **HEART** ware

### SOFTWARE (\*) - 10 Life-saving Rules + 5-STEP Approach

- Develop Site Checklist

# HEARTWARE - Promotional Activities