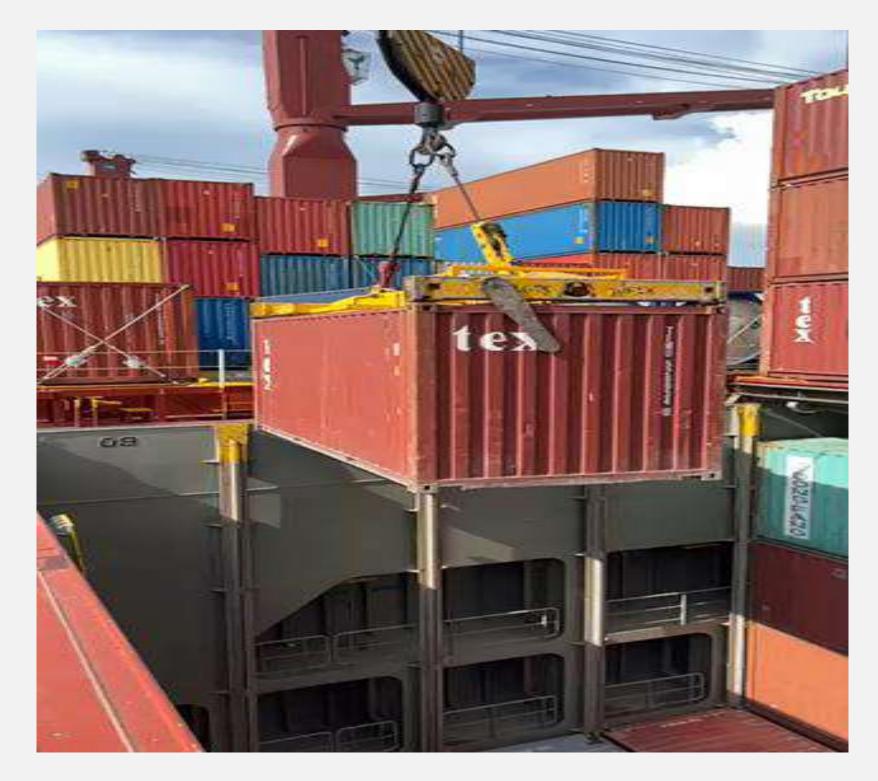

nd land suspended loads & work drill pipe on the platform.

Operators now have a way to mitigate risk by equipping & training workers to not place themselves in danger working in an unsafe proximity to, or under hazardous suspended loads.

#### Applications

Drilling platforms : offshire and onshore, loading and unloading OTR trucks "Hands Free" Guilding, Spotting and landing suspended loads Maneuvering drill pipe and all types of tubular on pipe racks or on the platform snagging taglines and sling legs.

#### Ratings

Load testing : Static Pull - 400lbs./Compression = 600 lbs.
Our tools are not lifting / Load Bearing tools, SWL cert not required

- Manufactured and Tested
- Country of Origin : Netherlands

Sizes : 52", 72", 90"

# Use of Safety Poles for Safer Cargo Handling

### Before





### After

# **Addressing Working-At-Heights**











Working on top of container without fall protection

#### Wearing and anchoring of body harness to independent lifeline

## **Addressing Working-At-Heights**



# Thank You Work safely, Get home to your family safely