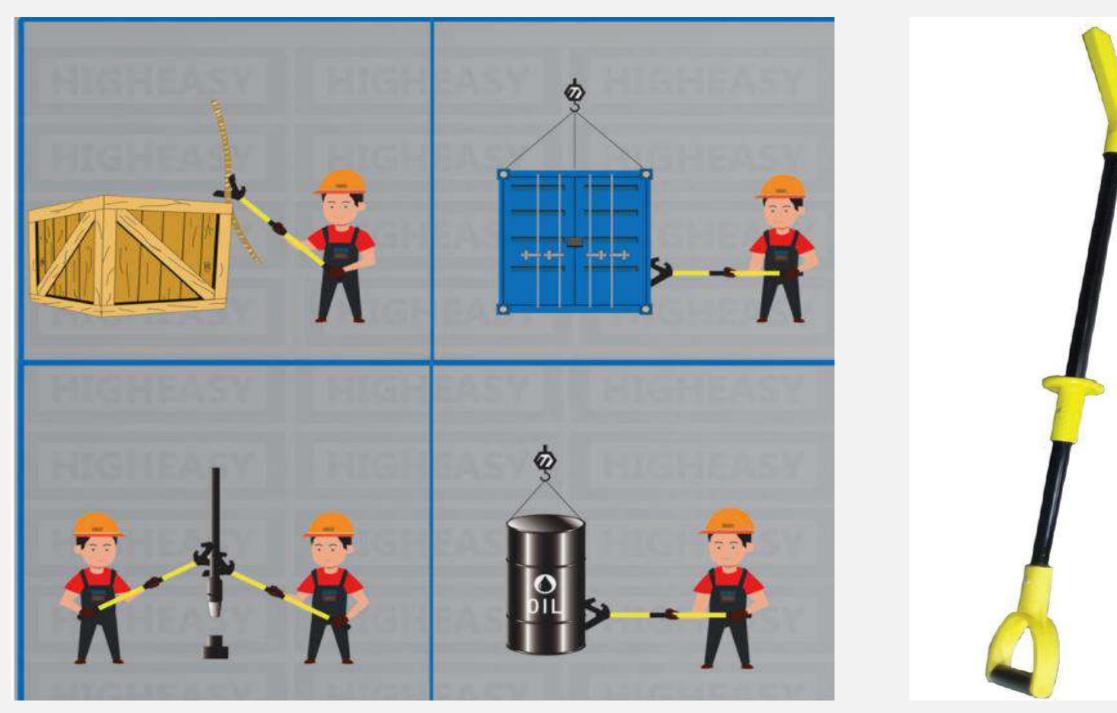

## **Use of Safety Poles for Safer Cargo Handling**

#### Purpose

To manufacture a line of safety products that provide rig operators a meaningful way to create safer working conditions and implement evolving risk management safety protocols.

When used effectively & as designed, our products provide a buffer zone of safety where rig personnel can guide, maneuver, spot and land suspended loads & work drill pipe on the platform.

Operators now have a way to mitigate risk by equipping & training workers to not place themselves in danger working in an unsafe proximity to, or under hazardous suspended loads.

#### Applications

Drilling platforms : offshire and onshore, loading and unloading OTR trucks "Hands Free" Guilding, Spotting and landing suspended loads Maneuvering drill pipe and all types of tubular on pipe racks or on the platform snagging taglines and sling legs.

#### Ratings

Load testing : Static Pull - 400lbs./Compression = 600 lbs.
Our tools are not lifting / Load Bearing tools, SWL cert not required

- Manufactured and Tested
- Country of Origin : Netherlands

Sizes : 52", 72", 90"