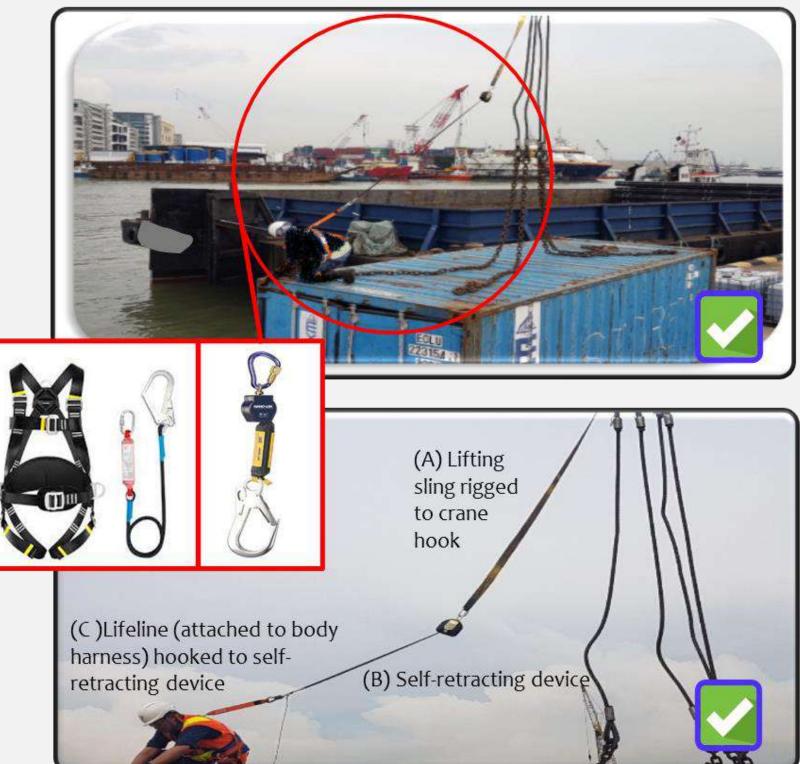

m.

Operators now have a way to mitigate risk by equipping & training workers to not place themselves in danger working in an unsafe proximity to, or under hazardous suspended loads.

#### Applications

Drilling platforms : offshire and onshore, loading and unloading OTR trucks "Hands Free" Guilding, Spotting and landing suspended loads Maneuvering drill pipe and all types of tubular on pipe racks or on the platform snagging taglines and sling legs.

#### Ratings

Load testing : Static Pull - 400lbs./Compression = 600 lbs.
Our tools are not lifting / Load Bearing tools, SWL cert not required

- Manufactured and Tested
- Country of Origin : Netherlands

Sizes : 52", 72", 90"

# Use of Safety Poles for Safer Cargo Handling

### Before





### After

# **Addressing Working-At-Heights**











Working on top of container without fall protection

#### Wearing and anchoring of body harness to independent lifeline

## **Addressing Working-At-Heights**



# Thank You Work safely, Get home to your family safely