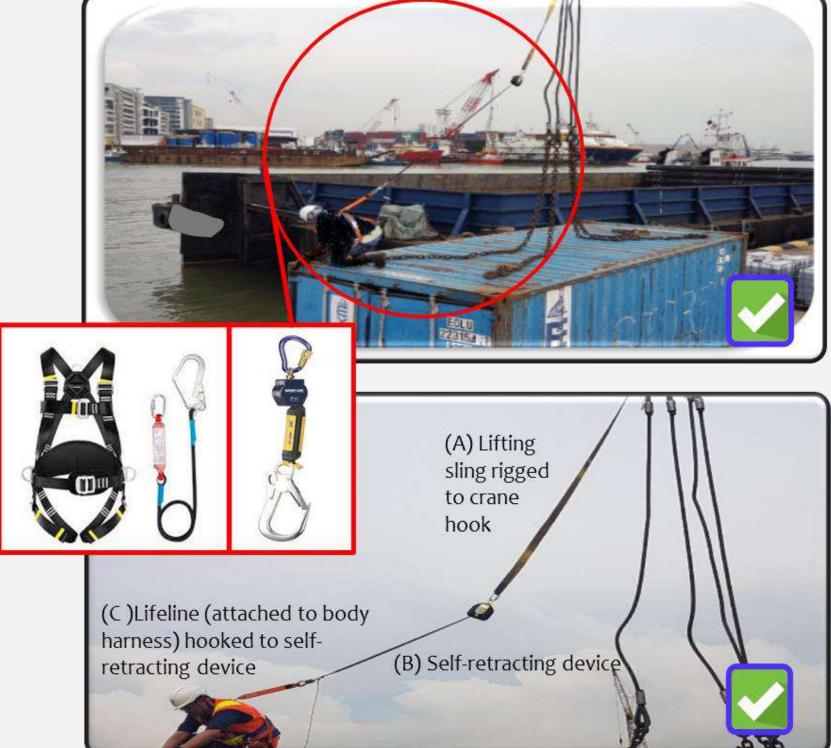

Operators now have a way to mitigate risk by equipping & training workers to not place themselves in danger working in an unsafe proximity to, or under hazardous suspended loads.

#### Applications

Drilling platforms : offshire and onshore, loading and unloading OTR trucks "Hands Free" Guilding, Spotting and landing suspended loads Maneuvering drill pipe and all types of tubular on pipe racks or on the platform snagging taglines and sling legs.

#### Ratings

Load testing : Static Pull - 400lbs./Compression = 600 lbs.
Our tools are not lifting / Load Bearing tools, SWL cert not required

- Manufactured and Tested
- Country of Origin : Netherlands

Sizes : 52", 72", 90"

# Use of Safety Poles for Safer Cargo Handling

### Before





### After

# **Addressing Working-At-Heights**











Working on top of container without fall protection

#### Wearing and anchoring of body harness to independent lifeline

## **Addressing Working-At-Heights**



# Thank You Work safely, Get home to your family safely