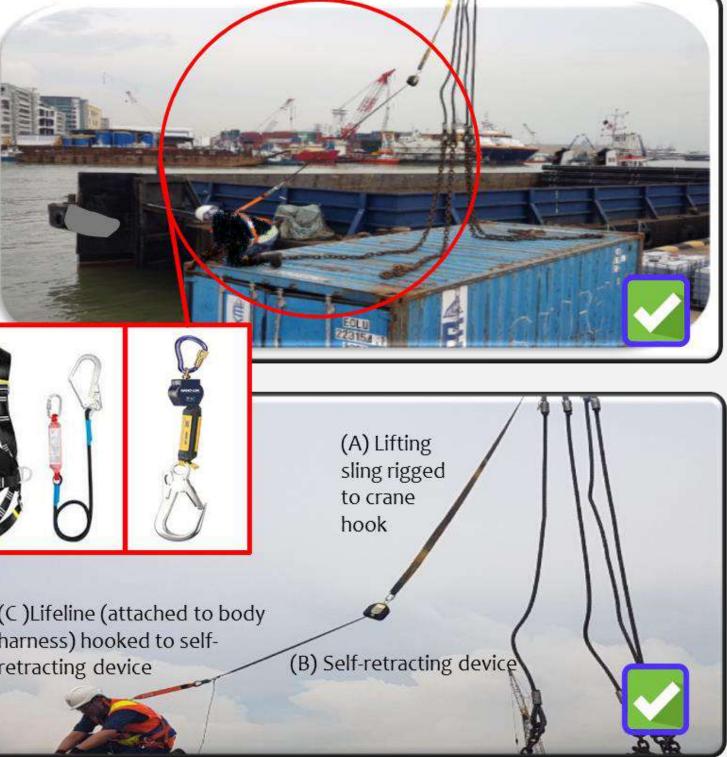

# **Addressing Working-At-Heights**

Working on top of container without fall protection

#### Wearing and anchoring of body harness to independent lifeline