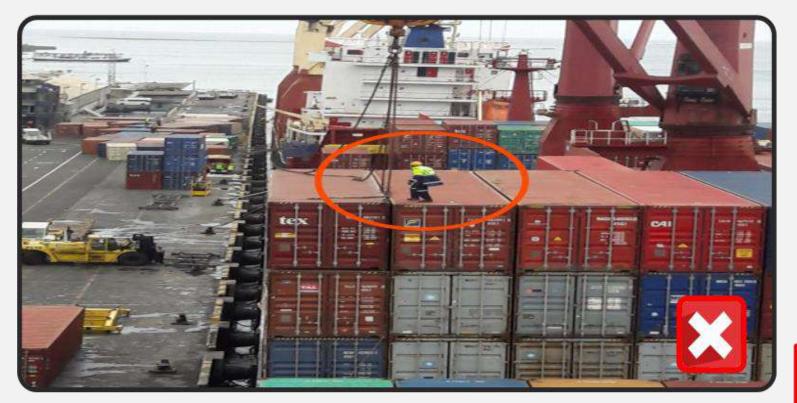

# **Addressing Working-At-Heights**

Working on top of container without fall protection